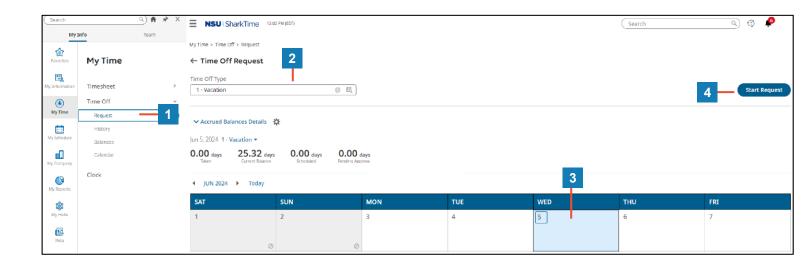

## **Navigation and Start Request**

- 1 In the Menu = select the My Info tab > My Time > Time Off > Request.
- 2 Click the **Time Off Type** drop-down and select desired Time Off Type (vacation, sick, etc.).
- 3 Select the date being requested by clicking that date on the calendar. If multiple days, click the first day of the date range and then the last day of the date range to select all days within the range.
- 4 Click Start Request.

## **Request Details and Submit**

The Time Off type is auto-populated from your selection in step 2.

- 5 Click the **Request Type** drop-down and select from the following:
  - **Full Day**: requesting all scheduled time for that day.
  - Multiple Days: defaults to full day for each day requested.
  - Partial Day: prompts you to enter a total number of hours requested for the day.
- **6** Confirm date being requested. This autopopulates from selection on calendar.
- 7 Enter duration, time frame, or total hours (visible fields dependent on selected Request Type).
- **8** Enter a comment or reason for request (optional).
- 9 Click Submit Request.
- 10 The request now displays on the calendar in either pending status (striped line) or approved status (solid fill).