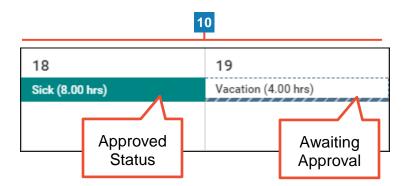

## **Request Details and Submit**

The Time Off type is auto-populated from your selection in step 2.

- 5 Click the **Request Type** drop-down and select from the following:
  - **Full Day**: requesting all scheduled time for that day.
  - Multiple Days: defaults to full day for each day requested.
  - Partial Day: prompts you to enter a total number of hours requested for the day.
- **6** Confirm date being requested. This autopopulates from selection on calendar.
- 7 Enter duration, time frame, or total hours (visible fields dependent on selected Request Type).
- **8** Enter a comment or reason for request (optional).
- 9 Click Submit Request.
- 10 The request now displays on the calendar in either pending status (striped line) or approved status (solid fill).