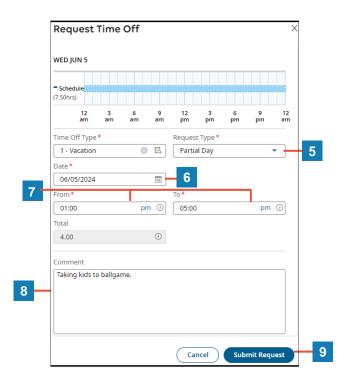

## **Request Details and Submit**

The Time Off type is auto-populated from your selection in step 2.

- 5 Click the **Request Type** drop-down and select from the following:
  - **Full Day**: requesting all scheduled time for that day.
  - Multiple Days: defaults to full day for each day requested.
  - Partial Day: prompts you to enter a total number of hours requested for the day.
- **6** Confirm date being requested. This autopopulates from selection on calendar.
- 7 Enter duration, time frame, or total hours (visible fields dependent on selected Request Type).
- **8** Enter a comment or reason for request (optional).
- 9 Click Submit Request.
- 10 The request now displays on the calendar in either pending status (striped line) or approved status (solid fill).