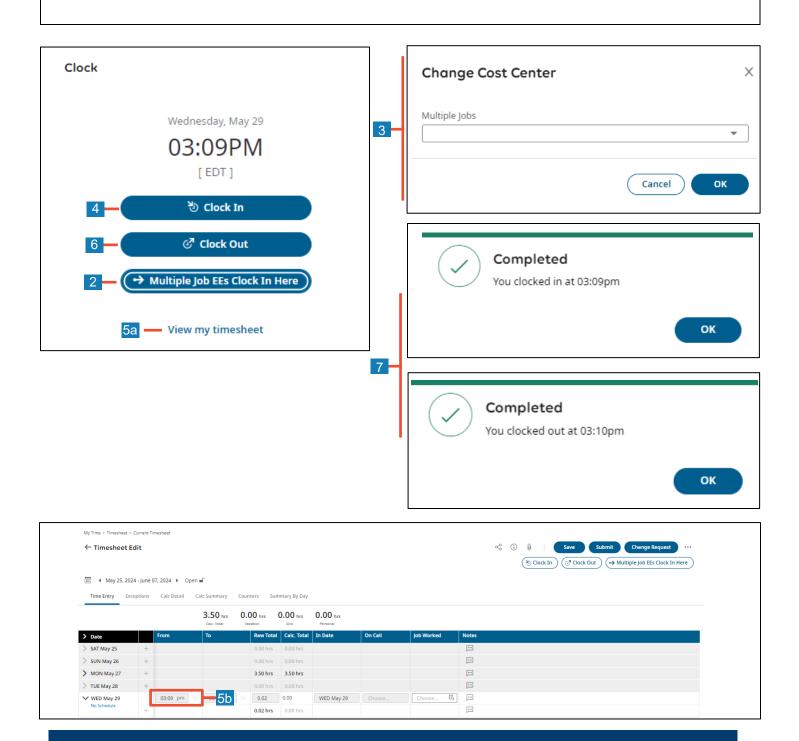

## Clocking in and out from your home screen

- **1** In the Menu,  $\equiv$  then click the  $\wedge$  Home option (found at the top of the menu).
- 2 If you allocate your time to different departments or jobs, you need to clock into a cost center other than your default cost center. Click **Multiple Job EEs Clock In Here**.
- 3 Choose the applicable cost center/department from the **Multiple Jobs** drop-down menu then click **OK**.
- 4 If you are using your default department to clock in, click **Clock In**. Your punch is saved automatically.
- 5 Click View Timesheet and confirm in the From field the in-punch is recorded.
- 6 To clock out, click Clock Out. Your punch is saved automatically.
- 7 Different confirmation messages appear when you clock in/out or change cost centers.