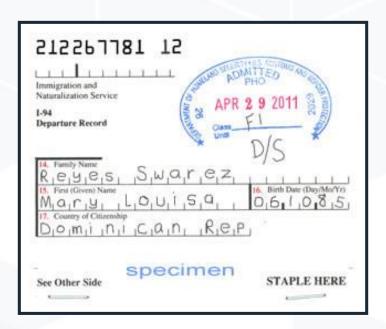

Immigration Services -USCIS (formerly the Immigration & Naturalization Service – INS or BCIS)
- Immigration & Customs Enforcement ICE
- Customs & Border Protection CBP

#### **Department of Labor:**

- Office of Foreign Labor Certification
- PERM Processing Centers
- State Workforce Agencies (SWAs)

#### **Department of State (DOS):**

U.S. Embassies and Consulates



## **LEGAL STRUCTURE** & RESOURCES



- Immigration Law comes from many different places:
  - Immigration and Nationality Act (INA)
  - Regulations CFR 8 (immigration),
     20 (labor), & 22 (Department of State)
  - USCIS memoranda
  - Foreign Affairs Manual (FAM)
- Two Major Themes We are Seeing:
  - Inconsistencies
  - Always changing

## REVIEW OF COMMON IMMIGRATION DOCUMENTS.

## STAMP VISA



## **I-94**



# I-94 D/S



# I-20 (F)

| Department of Homeland Security<br>U.S. Immigration and Customs Enforce                                                                                                                                                                                      | 1-20, Certificate of Eligibility for Nonimmigrant Student Status<br>CASS NO. 1653-9038                                |                                                                          |                                                                |                                                                         |
|--------------------------------------------------------------------------------------------------------------------------------------------------------------------------------------------------