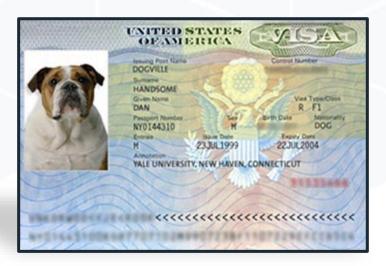

nited States Citizenship and Immigration Services -USCIS (formerly the Immigration & Naturalization Service – INS or BCIS)
- Immigration & Customs Enforcement ICE
- Customs & Border Protection CBP

#### **Department of Labor:**

- Office of Foreign Labor Certification
- PERM Processing Centers
- State Workforce Agencies (SWAs)

#### **Department of State (DOS):**

U.S. Embassies and Consulates



## **LEGAL STRUCTURE** & RESOURCES



- Immigration Law comes from many different places:
  - Immigration and Nationality Act (INA)
  - Regulations CFR 8 (immigration),
     20 (labor), & 22 (Department of State)
  - USCIS memoranda
  - Foreign Affairs Manual (FAM)
- Two Major Themes We are Seeing:
  - Inconsistencies
  - Always changing

## REVIEW OF COMMON IMMIGRATION DOCUMENTS.

## STAMP VISA



## **I-94**



# I-94 D/S



# I-20 (F)

| Department of Homeland Security<br>U.S. Immigration and Customs Enforce                                                                                                                                                                                      | 1-20, Certificate of Eligibility for Nonimmigrant Student Status<br>CASS NO. 1653-9038                                |                                                                          |                                                                |                                                                         |
|---------------------------------------------------------------------------------------------------------------------------------------------------------------------