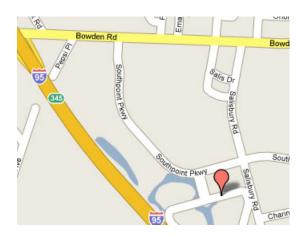

## **Jacksonville SEC Location/Directions**

From the westside: take I-10 East to I-95 South. Continue on I-95 South across the Fuller Warren bridge. Take I-95 South to the University Boulevard East exit (346A). Turn right at first stop light onto Spring Park Road and continue to the traffic light then take a left onto Bowden Road. Go to the next traffic light, Southpoint Parkway, and turn right. Follow Southpoint Parkway and turn right into 95 Corporate Center. We are the three story white building on the left. We are located on the corner of Southpoint Parkway and Salisbury Road.

**From the airport:** take I-95 South to the University Boulevard East exit (346A). Turn right at first stop light onto Spring Park Road and continue to the traffic light then take a left onto Bowden Road. Go to the next traffic light, Southpoint Parkway, and turn right. Follow Southpoint Parkway and turn right into 95 Corporate Center. We are the three story white building on the left. We are located on the corner of Southpoint Parkway and Salisbury Road.

From Orange Park (I-295 to I-95 North) and Daytona/St. Augustine (I-95 N): traveling north on I-95, take the Bowden road Exit 345 and turn right on Bowden. Then turn right onto Southpoint. Continue on Southpoint Parkway until you reach 95 Corporate Center and take a right. This entrance is located before the traffic light at Salisbury Road. We are the three story white building on the left. We are located on the corner of Southpoint Parkway and Salisbury Road.

From the Beaches: take J. Turner Butler Blvd and exit at Belfort Road. Continue north toward St. Vincent's Medical Center. Southpoint Parkway intersects Belfort Road at the entrance to St. Vincent's Medical Center. Turn left at the traffic light, Southpoint Parkway, where the Post Office is located (you will see St. Vincent's Medical Center on Belfort Road on the right-hand side). Continue on Southpoint Parkway approximately one mile, go through the traffic light at Salisbury Road and take the next left into 95 Corporate Parkway. NSU will be on your left.